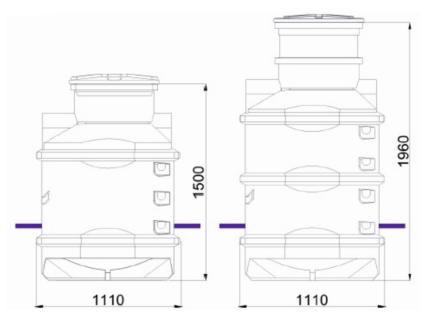

## Water-meter wells

The water meter well is made of a monolithic high-density polyethylene tank. Inside the well, there are access steps that allow enter to the tank.

The tank is topped with a 600mm diameter extension and a light type cover made of polyethylene.

## **Basic parameters**

| Index  | Name             |
|--------|------------------|
| P/0018 | Water-meter well |
|        | TYTAN ø1000x1500 |
| P/0003 | Water-meter well |
|        | TYTAN ø1000x2000 |

The well is equipped with a tight inlet and outlet connection made of a PE pipe with a diameter of  $\emptyset$ 32, enabling the connection of a water meter (it is possible to change the diameter of the connections to  $\emptyset$ 40)